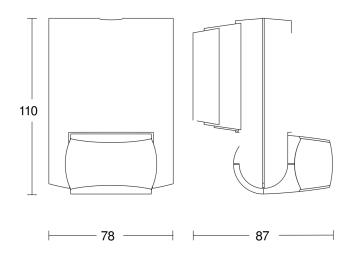

### **Technical specifications**

| Type                                          | Motion detectors                                                                            |
|-----------------------------------------------|---------------------------------------------------------------------------------------------|
| Dimensions (L x W x H)                        | 87 x 78 x 110 mm                                                                            |
| Mains power supply                            | 230 – 240 V / 50 Hz                                                                         |
| Sensor Technology                             | passive infrared                                                                            |
| Application, place                            | Outdoors, Indoors                                                                           |
| Application, place, room                      | outdoors, front door, all round the<br>building, terrace / balcony, courtyard<br>& driveway |
| Installation site                             | wall                                                                                        |
| Installation                                  | Surface wiring                                                                              |
| Switching zones                               | 260 switching zones                                                                         |
| Electronic scalability                        | No                                                                                          |
| Mechanical scalability                        | No                                                                                          |
| Mounting height                               | 1,80 – 3,00 m                                                                               |
| Optimum mounting height                       | 2 m                                                                                         |
| Detection angle                               | 130 °                                                                                       |
| Sneak-by guard                                | Yes                                                                                         |
| Capability of masking out individual segments | Yes                                                                                         |
| Reach, radial                                 | $r = 3 \text{ m } (10 \text{ m}^2)$                                                         |
| Reach, tangential                             | r = 12 m (163 m <sup>2</sup> )                                                              |
|                                               |                                                                                             |

## **Dimension Drawing**