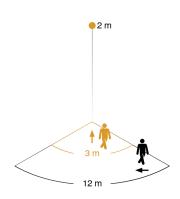

### **Technical specifications**

| Type                                          | Motion detectors                                                                            |
|-----------------------------------------------|---------------------------------------------------------------------------------------------|
| Dimensions (L x W x H)                        | 87 x 78 x 110 mm                                                                            |
| Mains power supply                            | 230 – 240 V / 50 Hz                                                                         |
| Sensor Technology                             | passive infrared                                                                            |
| Application, place                            | Outdoors, Indoors                                                                           |
| Application, place, room                      | outdoors, front door, all round the<br>building, terrace / balcony, courtyard<br>& driveway |
| Installation site                             | wall                                                                                        |
| Installation                                  | Surface wiring                                                                              |
| Switching zones                               | 260 switching zones                                                                         |
| Electronic scalability                        | No                                                                                          |
| Mechanical scalability                        | No                                                                                          |
| Mounting height                               | 1,80 – 3,00 m                                                                               |
| Optimum mounting height                       | 2 m                                                                                         |
| Detection angle                               | 130 °                                                                                       |
| Sneak-by guard                                | Yes                                                                                         |
| Capability of masking out individual segments | Yes                                                                                         |
| Reach, radial                                 | $r = 3 \text{ m } (10 \text{ m}^2)$                                                         |
| Reach, tangential                             | r = 12 m (163 m <sup>2</sup> )                                                              |
|                                               |                                                                                             |

#### **Detection Zone**

Mögliche Montagehöhe: 1,80 m – 3,00 m

Orange: radial
Schwarz: tangential